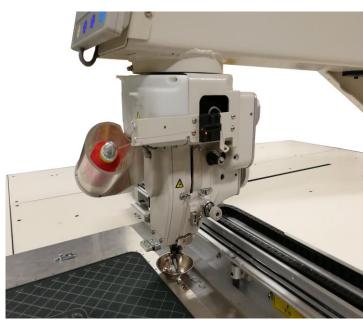

## **Presser foot**

Special presser foot, adjustable in height and pressure directly from the touch panel, it guarantees a uniform pressure even on multilayered materials.

## Special 360° rotating head

The special 360° rotating head has been designed to guarantee the same stitch quality in every direction. Is particularly proper for 0 tolerance on irregular stitches productions. The rotating block has a spool holder and a thread breakage sensor. The machine is provided with a special window on the working table that allows to the operator to replace the bobbin easily and quickly.