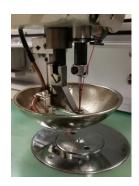

## Special 360° rotating head

The special 360° rotating head has been designed to guarantee the same stitch quality in every direction. Is particularly proper for 0 tolerance on irregular stitches productions. The rotating block has a spool holder and a thread breakage sensor. The machine is provided with a special window on the working table that allows to the operator to replace the bobbin easily and quickly.