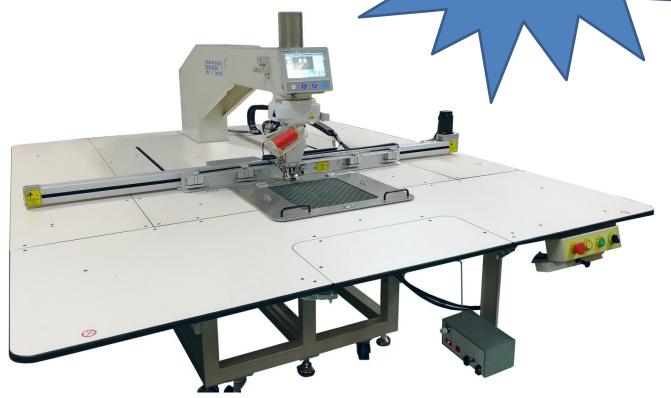

Automatic pattern machine with rotating head

- Automatic pattern machine with 1300x850mm extra-large working space, long arm for high precision stitches
- o 360° Rotating head for uniform stitches in every production application
- Double capacity rotating hooks
- The large working space allows to sew simultaneously different jobs by using the same frame (ex. Front and rear of bags)
- Maximum sewing speed 2.500 spm
- The machine is equipped with a touch panel to manage the programming of templates on the machine
- Unlimited numbers of revolutions of the rotating head
- Table with closing sections, to move the machine with ease
- Overtime reliability

## **Technical Features Effeci 400-360-13085**

## Special 360° rotating head

The special 360° rotating head has been designed to guarantee the same stitch quality in every direction. Is particularly proper for 0 tolerance on irregular stitches productions. The rotating block has a spool holder and a thread breakage sensor. The machine is provided with a special window on the working table that allows to the operator to replace the bobbin easily and quickly.

| Sewing head                                | Lockstitch machine with 360° rotating head |
|--------------------------------------------|--------------------------------------------|
| Hooks system                               | Double capacity rotating hooks             |
| Sewing speed                               | Up to 2.500 spm                            |
| Working space                              | Max. 1300mm x 850mm                        |
| Feed mechanism                             | Through electronic motors and encoders     |
| Stitch lenght                              | From 0.05 to 12.5mm                        |
| Max stitches per program                   | 40.000 stitches                            |
| Insertion method                           | Via USB                                    |
| N. of storable programs                    | 200                                        |
| Height of foot lifting                     | 22mm                                       |
| Thread trimmer                             | Included - standard                        |
| Motor                                      | AC servo 750W Direct Drive                 |
| <b>Energy consumption stand-by/Working</b> | 200W/400W                                  |
| Weight                                     | Without cage 750Kg                         |
| Voltage                                    | 220V monophase                             |
| Air pressure                               | 0,5 Mpa 1,8/L/min                          |