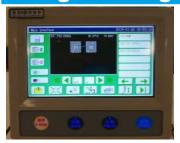

## **Programming panel**

Touch programmable panel, easy and intuitive. It allows to the operator to choose with program to run and modify it immediately.